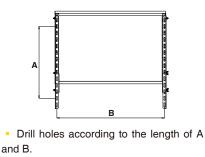

Assemble the components and parts together according to the left picture. Attached the PV module to the mounting brackets using M8 screw/bolt supplied in the pack. Be carful of the bolt, flat washer, spring wash and nut sequences. Find suitable holes on the panel frame and tighten the brackets on it.