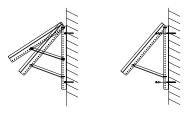

#### Wall Mounts:

Drill suitable holes in the mounting surface and embed the M8 expansion bolt into the wall, tighten the brackets along with the panel onto the expansion bolt, adjust the angle you need, seal the mounting holes for any water penetration.