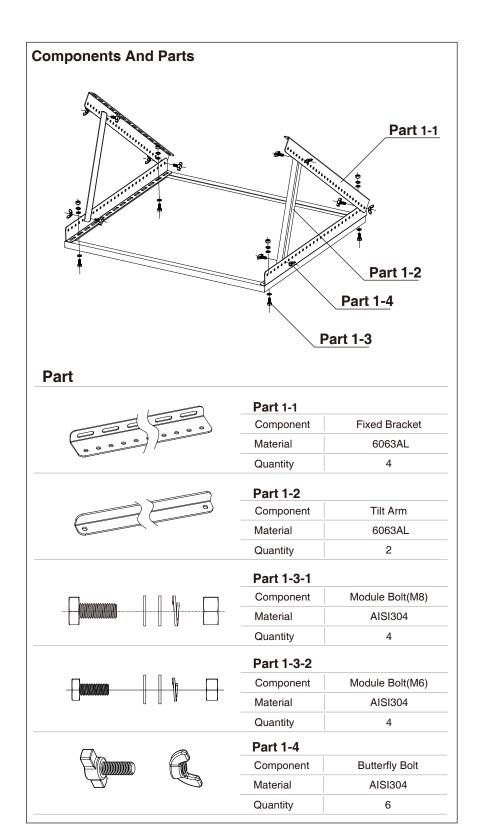

Assemble the components and parts together according to the left picture. Attached the PV module to the mounting brackets using M8 screw/bolt supplied in the pack. Be carful of the bolt, flat washer, spring wash and nut sequences. Find suitable holes on the panel frame and tighten the brackets on it.