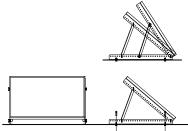

## SLB-0103 Installation Manual Universal Flat Mount Bracket kit

Thank you for purchasing SOLARLAND products. SLB-0103 mounting kits are used for 45W - 180W SOLARLAND panels at an tilt angle from 20°--- 90°

Assemble the components and parts together according to the left picture. Attached the PV module to the mounting brackets using M8 screw/bolt supplied in the pack. Be carful of the bolt, flat washer, spring wash and nut sequences. Find suitable holes on the panel frame and tighten the brackets on it.